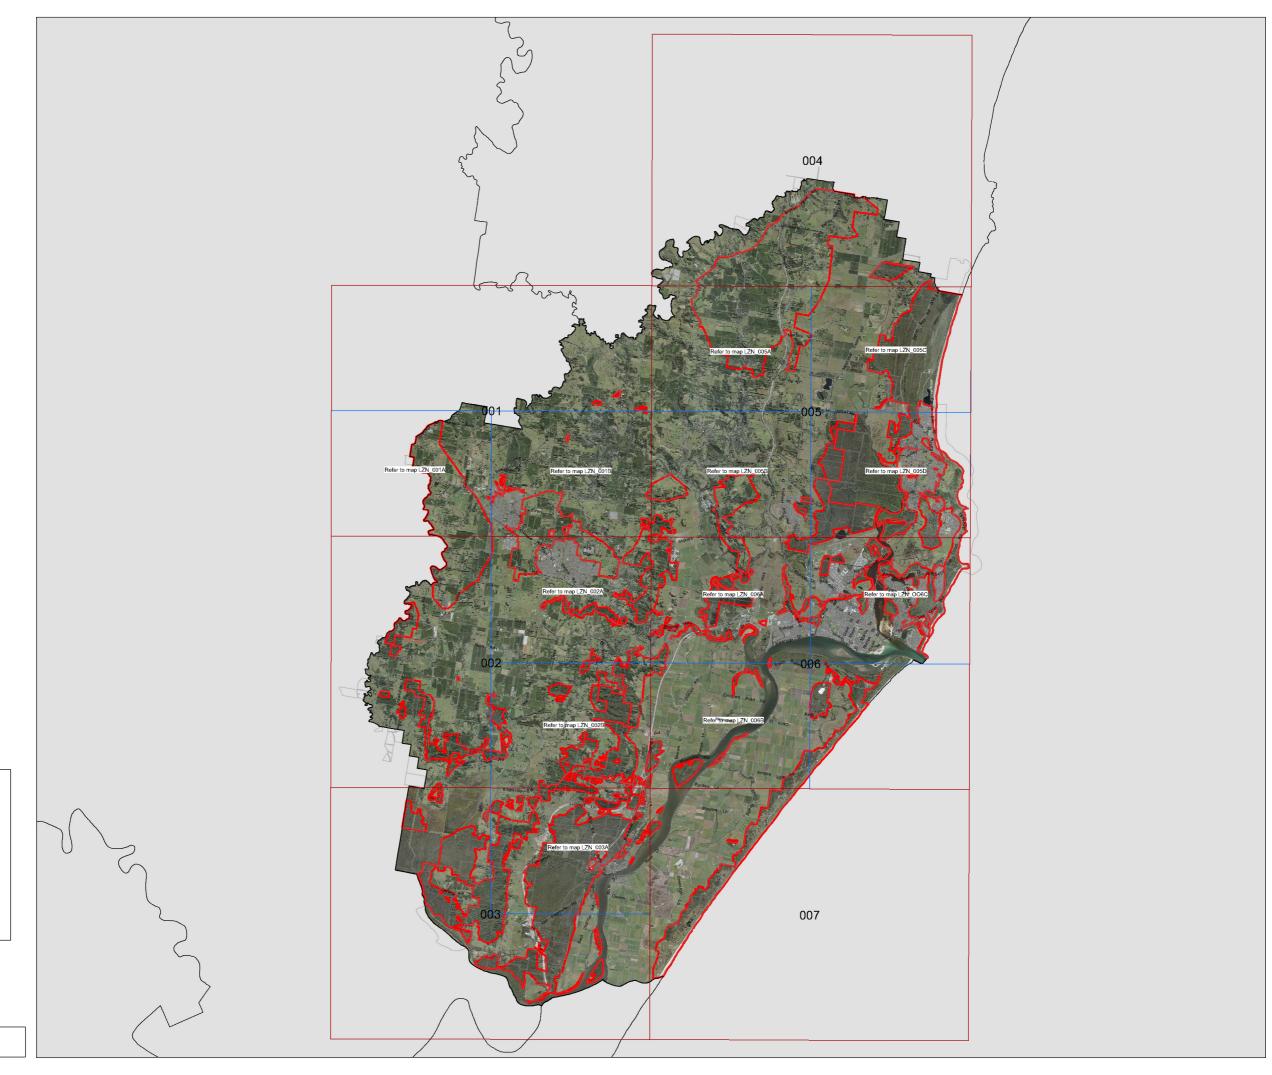

| Map Set Cover Sheet - BSCPP 21/004 - BLEP 2012 Conservation Zone Review (Deferred Matter Integration) |                                                                                                                                                                                    |
|-------------------------------------------------------------------------------------------------------|------------------------------------------------------------------------------------------------------------------------------------------------------------------------------------|
| Land Zoning Map Sheet Reference:                                                                      | Description:                                                                                                                                                                       |
| LGA Aerial                                                                                            | Shire overview showing all Deferred Matter (DM) areas.                                                                                                                             |
| Land Zoning Map – LGA                                                                                 | Shire overview showing all DM areas. Areas identified for integration into the BLEP 2012 shown coloured. Other DM areas remain zoned environmental protection under the BLEP 1987. |
| Map Sheet LZN_001                                                                                     |                                                                                                                                                                                    |
| Map Sheet LZN_001B                                                                                    |                                                                                                                                                                                    |
| Map Sheet LZN_002                                                                                     | Areas identified for integration into the BLEP 2012 shown coloured. Other DM areas remain zoned environmental protection under the BLEP 1987.                                      |
| Map Sheet LZN_002A                                                                                    |                                                                                                                                                                                    |
| Map Sheet LZN_002B                                                                                    |                                                                                                                                                                                    |
| Map Sheet LZN_003                                                                                     |                                                                                                                                                                                    |
| Map Sheet LZN_003A                                                                                    |                                                                                                                                                                                    |
| Map Sheet LZN_004                                                                                     |                                                                                                                                                                                    |
| Map Sheet LZN_005A                                                                                    |                                                                                                                                                                                    |
| Map Sheet LZN_005B                                                                                    |                                                                                                                                                                                    |
| Map Sheet LZN_005C                                                                                    |                                                                                                                                                                                    |
| Map Sheet LZN_005D                                                                                    |                                                                                                                                                                                    |
| Map Sheet LZN_006                                                                                     |                                                                                                                                                                                    |
| Map Sheet LZN_006A                                                                                    |                                                                                                                                                                                    |
| Map Sheet LZN_006B                                                                                    |                                                                                                                                                                                    |
| Map Sheet LZN_006C                                                                                    |                                                                                                                                                                                    |
| Map Sheet LZN_007                                                                                     |                                                                                                                                                                                    |

# Land Zoning Map - LGA