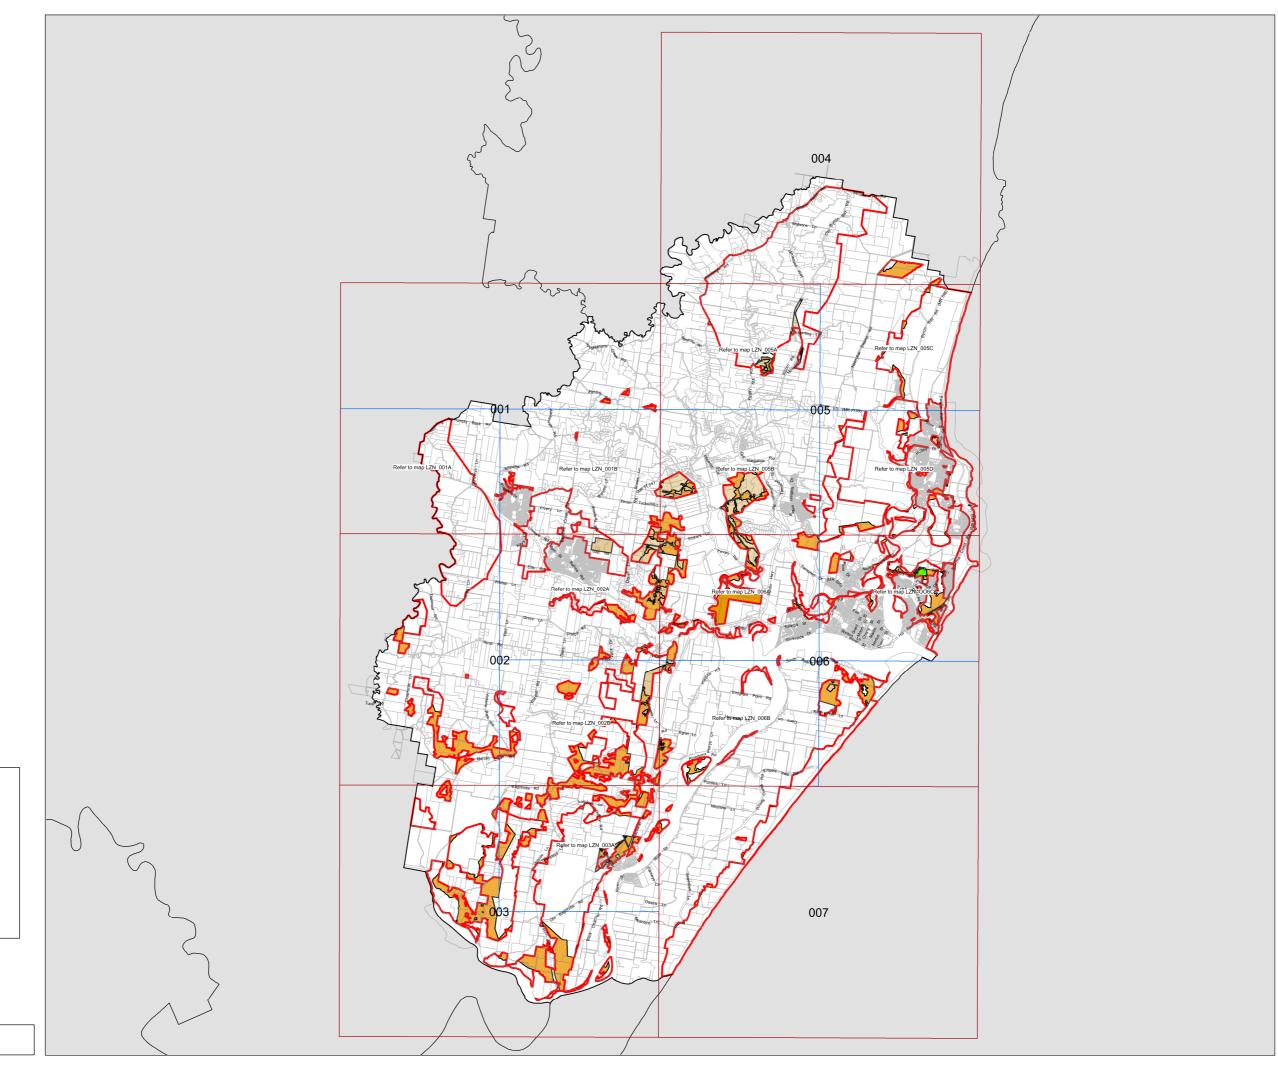

| Map Set Cover Sheet - BSCPP 21/004 - BLEP 2012 Conservation Zone Review (Deferred Matter Integration) |                                                                                                                                                                                    |
|-------------------------------------------------------------------------------------------------------|------------------------------------------------------------------------------------------------------------------------------------------------------------------------------------|
| Land Zoning Map Sheet Reference:                                                                      | Description:                                                                                                                                                                       |
| LGA Aerial                                                                                            | Shire overview showing all Deferred Matter (DM) areas.                                                                                                                             |
| Land Zoning Map – LGA                                                                                 | Shire overview showing all DM areas. Areas identified for integration into the BLEP 2012 shown coloured. Other DM areas remain zoned environmental protection under the BLEP 1987. |
| Map Sheet LZN_001                                                                                     |                                                                                                                                                                                    |
| Map Sheet LZN_001B                                                                                    |                                                                                                                                                                                    |
| Map Sheet LZN_002                                                                                     | Areas identified for integration into the BLEP 2012 shown coloured. Other DM areas remain zoned environmental protection under the BLEP 1987.                                      |
| Map Sheet LZN_002A                                                                                    |                                                                                                                                                                                    |
| Map Sheet LZN_002B                                                                                    |                                                                                                                                                                                    |
| Map Sheet LZN_003                                                                                     |                                                                                                                                                                                    |
| Map Sheet LZN_003A                                                                                    |                                                                                                                                                                                    |
| Map Sheet LZN_004                                                                                     |                                                                                                                                                                                    |
| Map Sheet LZN_005A                                                                                    |                                                                                                                                                                                    |
| Map Sheet LZN_005B                                                                                    |                                                                                                                                                                                    |
| Map Sheet LZN_005C                                                                                    |                                                                                                                                                                                    |
| Map Sheet LZN_005D                                                                                    |                                                                                                                                                                                    |
| Map Sheet LZN_006                                                                                     |                                                                                                                                                                                    |
| Map Sheet LZN_006A                                                                                    |                                                                                                                                                                                    |
| Map Sheet LZN_006B                                                                                    |                                                                                                                                                                                    |
| Map Sheet LZN_006C                                                                                    |                                                                                                                                                                                    |
| Map Sheet LZN_007                                                                                     |                                                                                                                                                                                    |

Land Zoning Map - LGA

Legend

BLEP 2012 - Deferred Matter (DM)

# Land Zoning Map - LGA

## Legend

BLEP 2012 - Deferred Matter (DM)