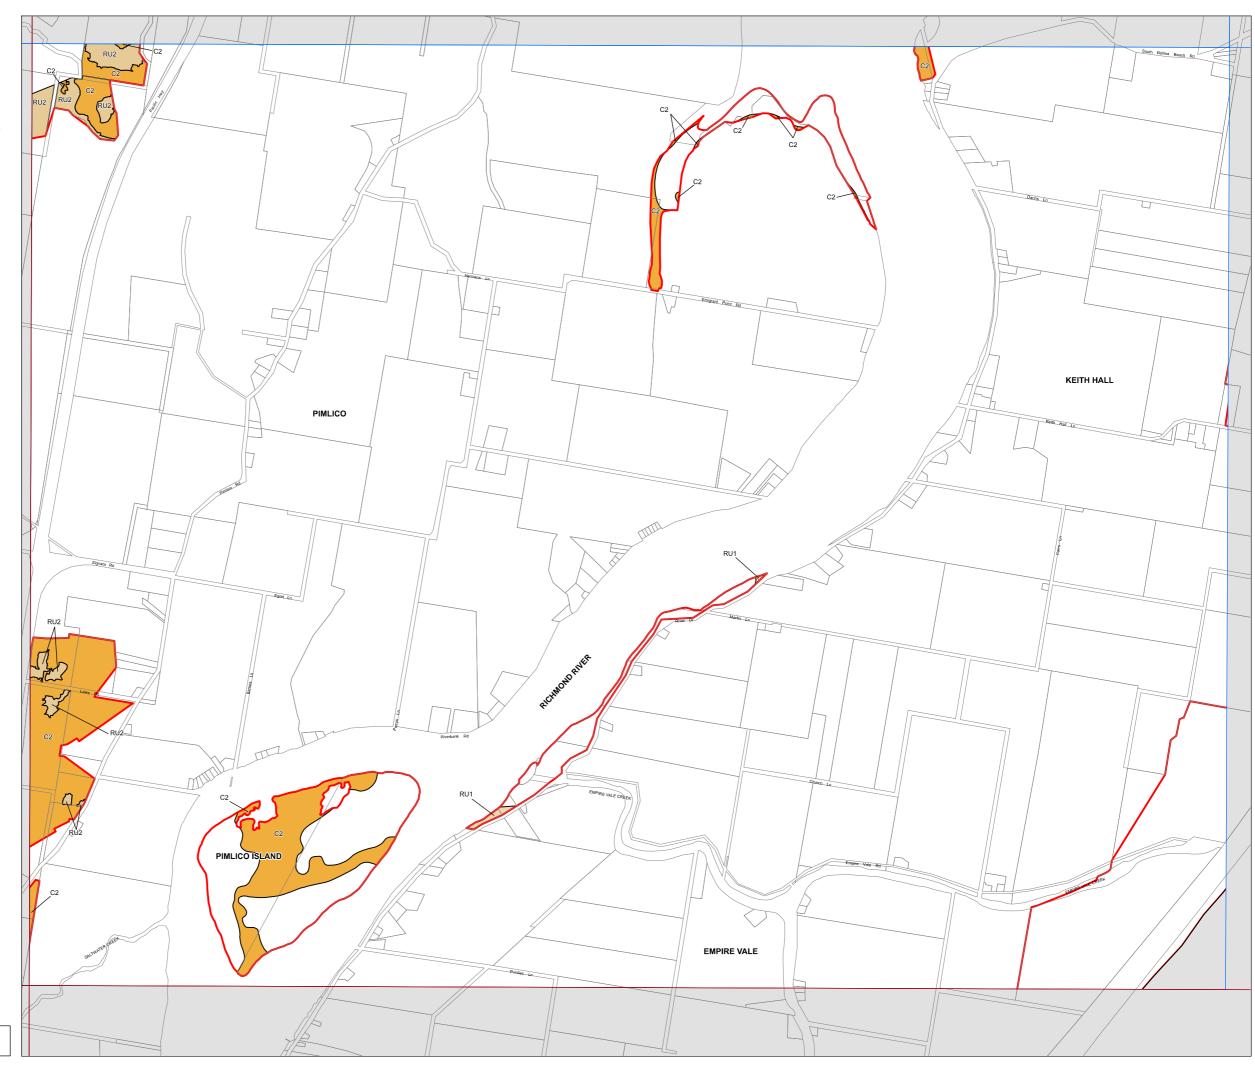

# BLEP 2012 Deferred Matter Integration

Land Zoning Map - Sheet LZN\_006A

## Legend

BLEP 2012 - Deferred Matter (DM)

## Proposed Zone

National Parks and Nature Reserves

C2 Environmental Conservation

R2 Low Density Residential

RE1 Public Recreation

RU1 Primary Production

RU2 Rural Landscape

## Cadastre

Cadastre 18/01/2023 © Spatial Services