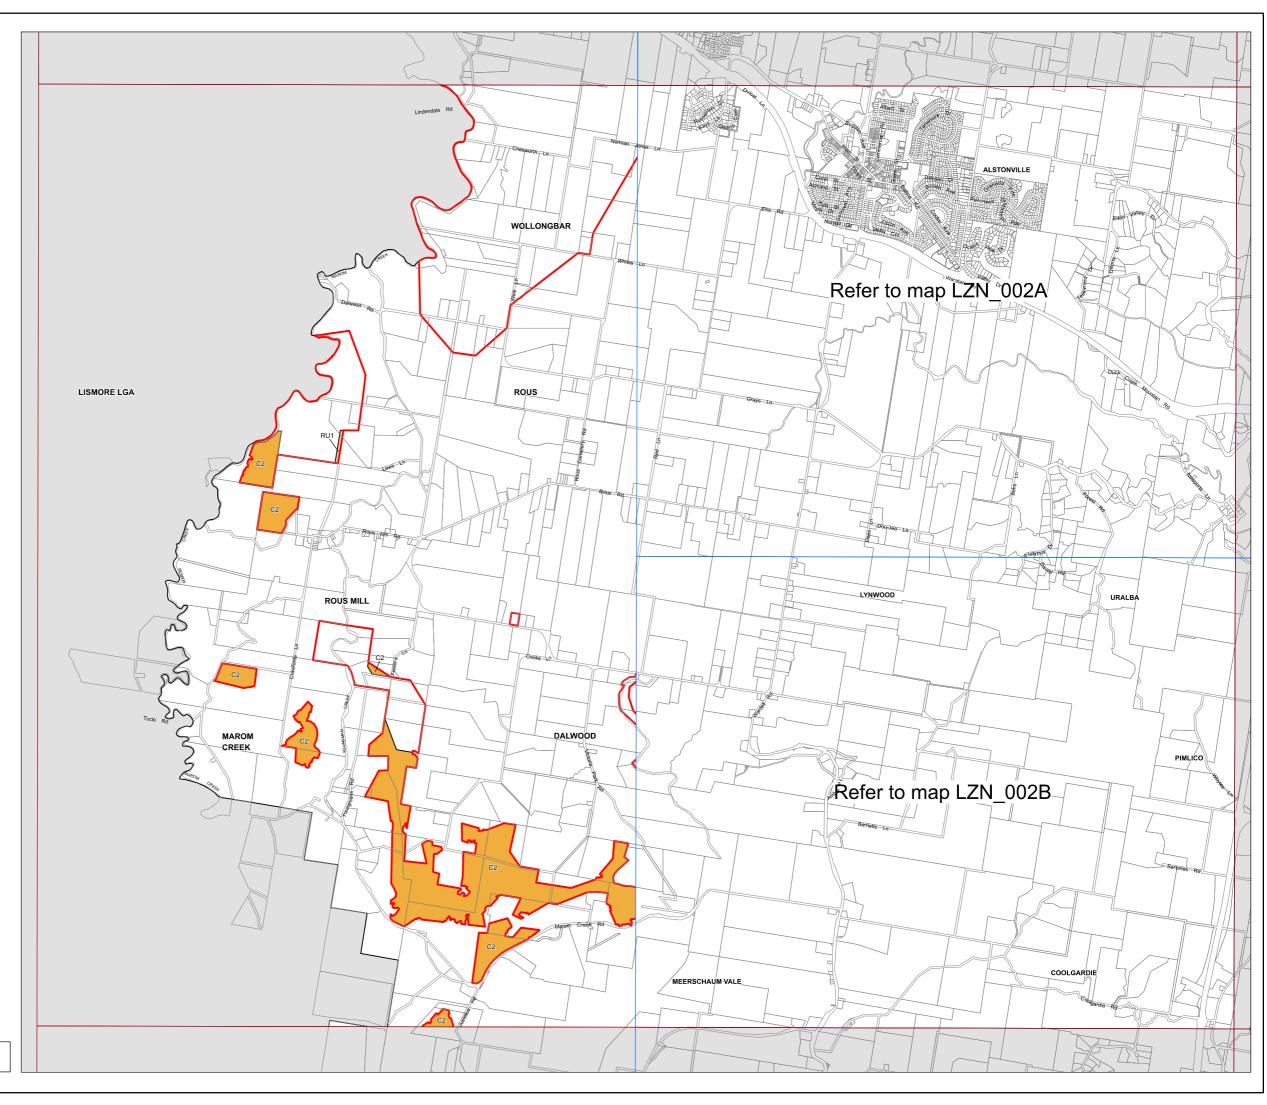

## Legend

BLEP 2012 - Deferred Matter (DM)

#### Proposed Zone

C1 National Parks and Nature Reserves

C2 Environmental Conservation

R2 Low Density Residential

RE1 Public Recreation

RU1 Primary Production

RU2 Rural Landscape

## Cadastre

Cadastre 16/01/2023 © Spatial Services