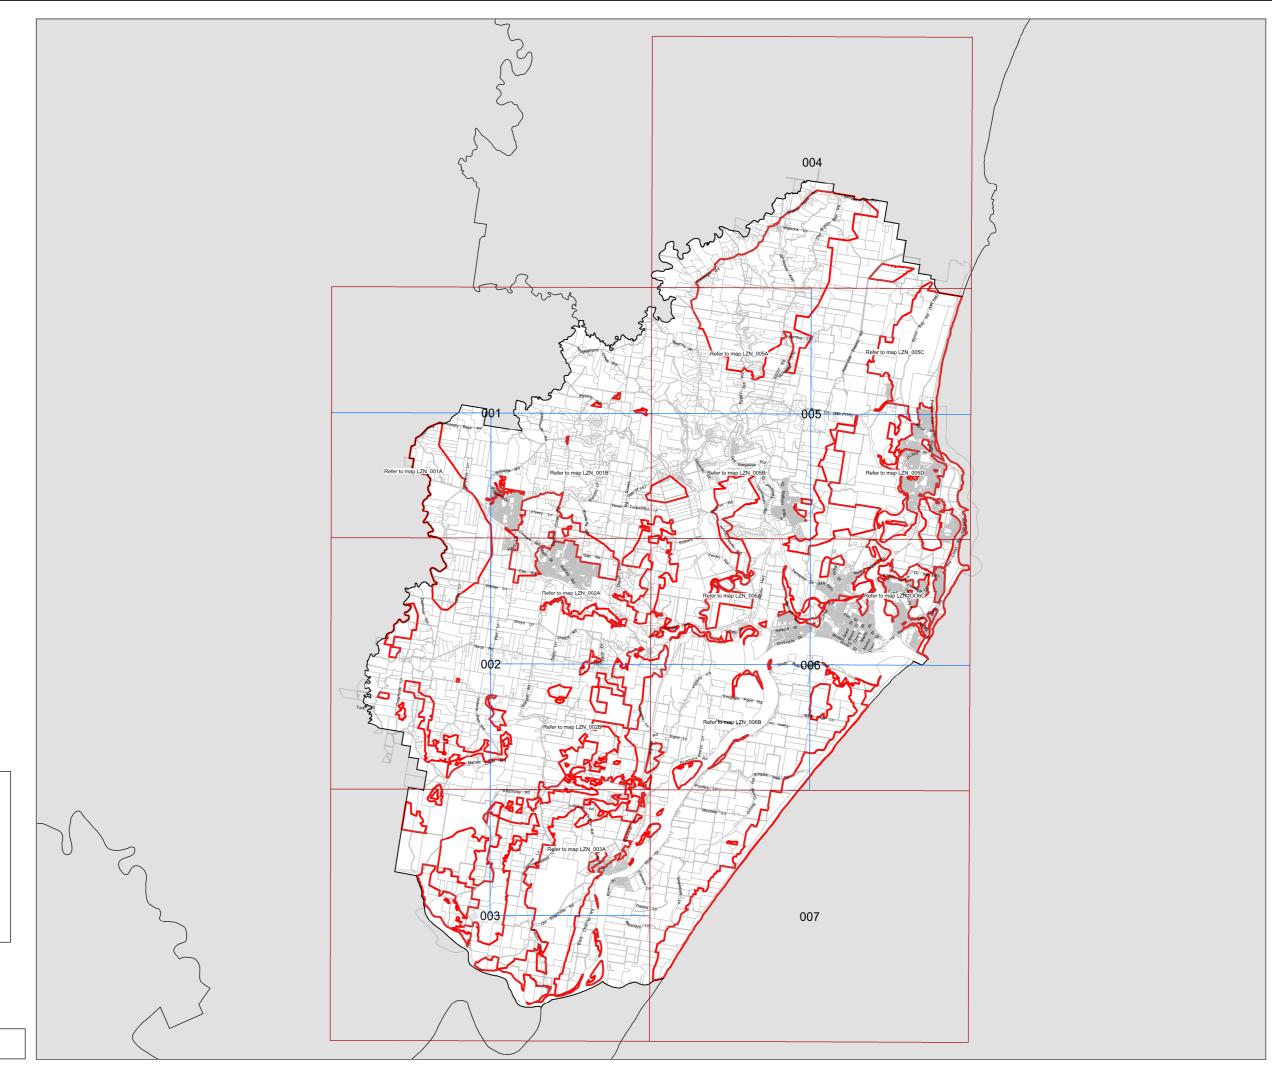

| Map Set Cover Sheet - BSCPP 21/004 - BLEP 2012 Conservation Zone Review (Deferred Matter Integration) |                                                                                                                                                                                    |
|-------------------------------------------------------------------------------------------------------|------------------------------------------------------------------------------------------------------------------------------------------------------------------------------------|
| Land Zoning Map Sheet Reference:                                                                      | Description:                                                                                                                                                                       |
| LGA Aerial                                                                                            | Shire overview showing all Deferred Matter (DM) areas.                                                                                                                             |
| Land Zoning Map – LGA                                                                                 | Shire overview showing all DM areas. Areas identified for integration into the BLEP 2012 shown coloured. Other DM areas remain zoned environmental protection under the BLEP 1987. |
| Map Sheet LZN_001                                                                                     |                                                                                                                                                                                    |
| Map Sheet LZN_001B                                                                                    |                                                                                                                                                                                    |
| Map Sheet LZN_002                                                                                     | Areas identified for integration into the BLEP 2012 shown coloured. Other DM areas remain zoned environmental protection under the BLEP 1987.                                      |
| Map Sheet LZN_002A                                                                                    |                                                                                                                                                                                    |
| Map Sheet LZN_002B                                                                                    |                                                                                                                                                                                    |
| Map Sheet LZN_003                                                                                     |                                                                                                                                                                                    |
| Map Sheet LZN_003A                                                                                    |                                                                                                                                                                                    |
| Map Sheet LZN_004                                                                                     |                                                                                                                                                                                    |
| Map Sheet LZN_005A                                                                                    |                                                                                                                                                                                    |
| Map Sheet LZN_005B                                                                                    |                                                                                                                                                                                    |
| Map Sheet LZN_005C                                                                                    |                                                                                                                                                                                    |
| Map Sheet LZN_005D                                                                                    |                                                                                                                                                                                    |
| Map Sheet LZN_006                                                                                     |                                                                                                                                                                                    |
| Map Sheet LZN_006A                                                                                    |                                                                                                                                                                                    |
| Map Sheet LZN_006B                                                                                    |                                                                                                                                                                                    |
| Map Sheet LZN_006C                                                                                    |                                                                                                                                                                                    |
| Map Sheet LZN_007                                                                                     |                                                                                                                                                                                    |

Land Zoning Map - LGA

Legend

BLEP 2012 - Deferred Matter (DM)

# Land Zoning Map - LGA

## Legend

BLEP 2012 - Deferred Matter (DM)

## Proposed Zone

National Parks and Nature Reserves

C2 Environmental Conservation

R2 Low Density Residential

RE1 Public Recreation

RU1 Primary Production

RU2 Rural Landscape