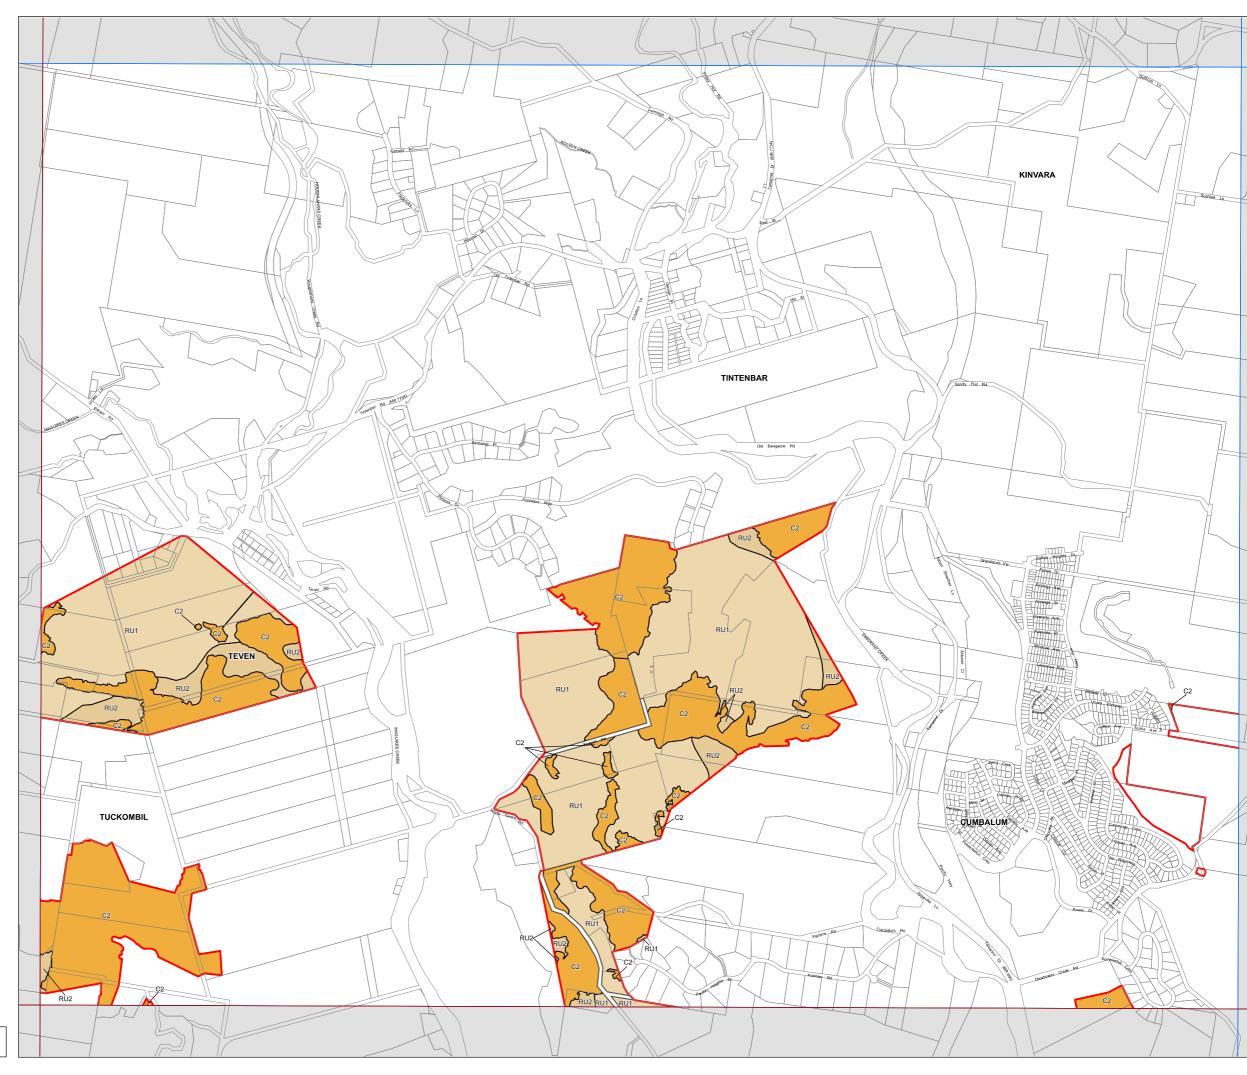

# BLEP 2012 Deferred Matter Integration

Land Zoning Map - Sheet LZN\_006A

## Legend

BLEP 2012 - Deferred Matter (DM)

## Proposed Zone

National Parks and Nature Reserves

C2 Environmental Conservation

R2 Low Density Residential

RE1 Public Recreation

RU1 Primary Production

RU2 Rural Landscape

## Cadastre

Cadastre 18/01/2023 © Spatial Services