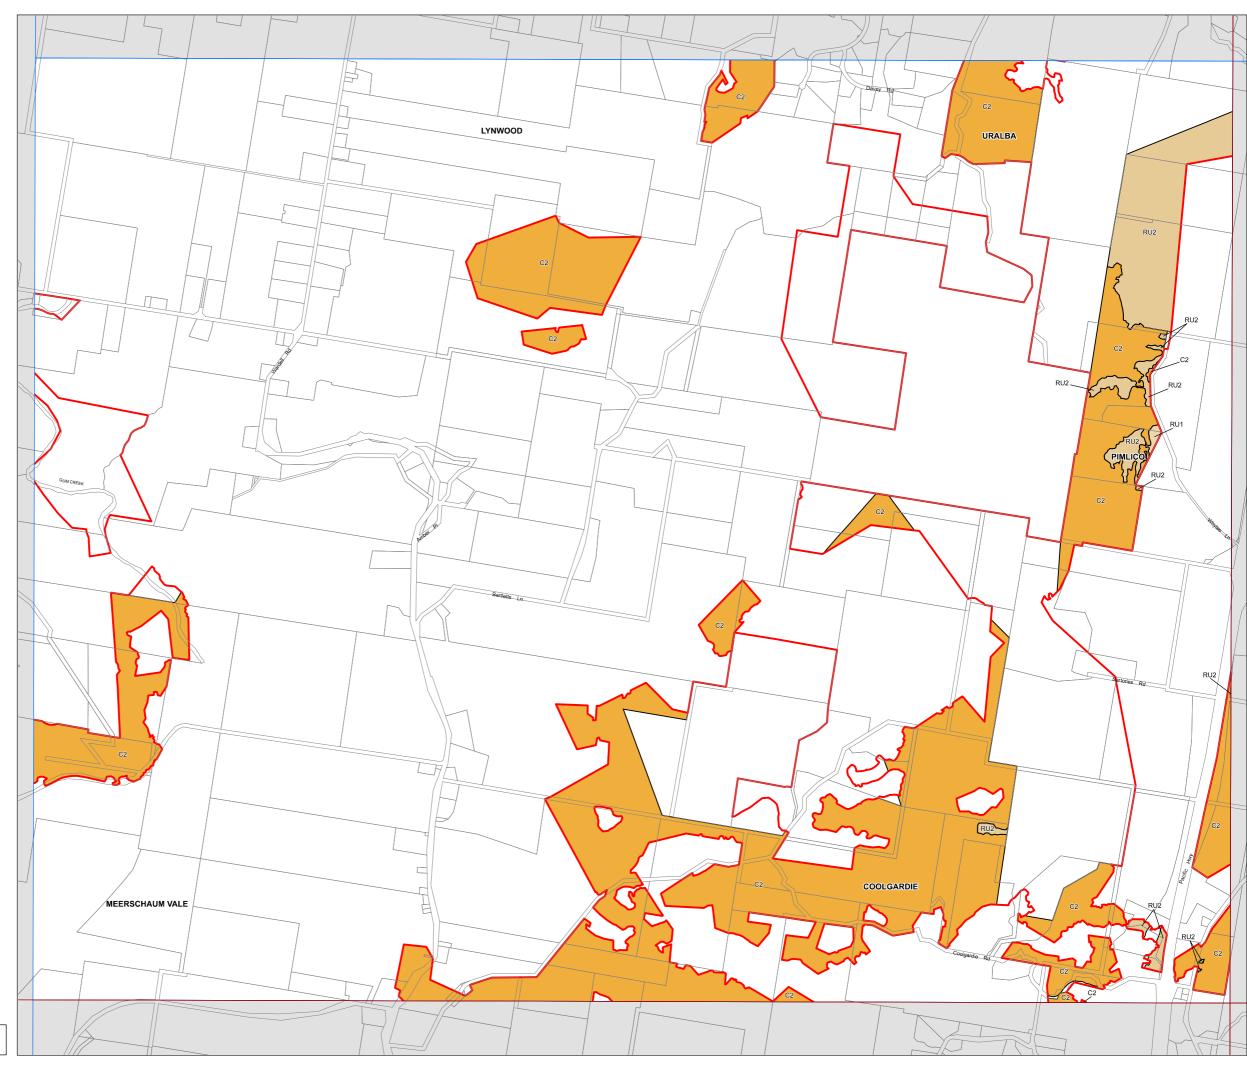

## Proposed Zone

National Parks and Nature Reserves

C2 Environmental Conservation

R2 Low Density Residential

RE1 Public Recreation

RU1 Primary Production

RU2 Rural Landscape

## Cadastre

Cadastre 18/01/2023 © Spatial Services

Scale 1:150,000 @ A3

Proposed Zone

C1 National Parks and Nature Reserves

C2 Environmental Conservation

R2 Low Density Residential

RE1 Public Recreation

RU1 Primary Production

RU2 Rural Landscape